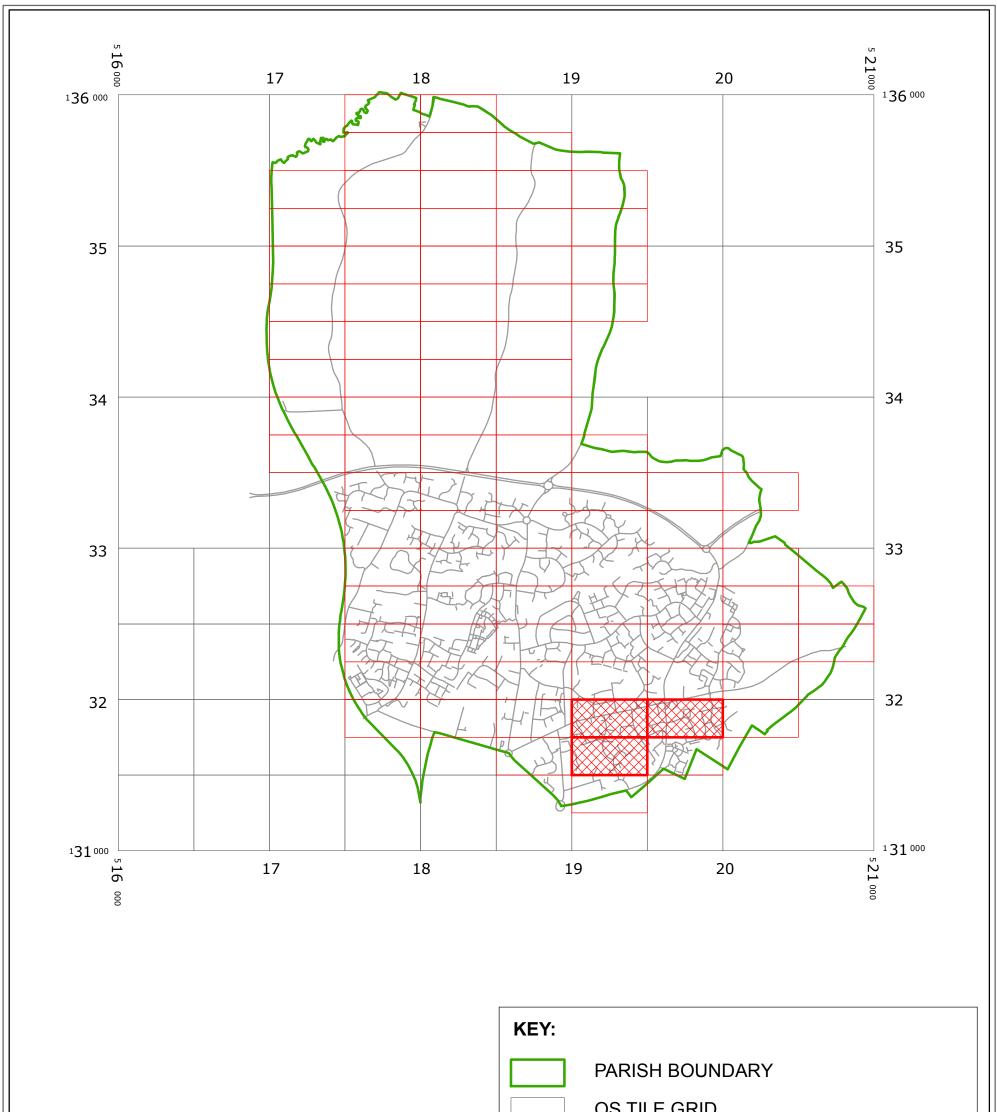

# **NORTH HORSHAM : LOCATION OF WAITING RESTRICTIONS**

|                                     |                                                                                                                                                                                                                                                                                          |                                                                                                                                                                                                            | 05 TILE GRID                       |                  |   |
|-------------------------------------|------------------------------------------------------------------------------------------------------------------------------------------------------------------------------------------------------------------------------------------------------------------------------------------|------------------------------------------------------------------------------------------------------------------------------------------------------------------------------------------------------------|------------------------------------|------------------|---|
|                                     |                                                                                                                                                                                                                                                                                          |                                                                                                                                                                                                            | PARKING TILE GRID                  |                  |   |
|                                     |                                                                                                                                                                                                                                                                                          |                                                                                                                                                                                                            | LOCATION OF WAITING RESTRICTIONS   |                  |   |
|                                     |                                                                                                                                                                                                                                                                                          |                                                                                                                                                                                                            | ROAD NETWORK                       |                  |   |
| west<br>sussex<br>county<br>council | West Sussex County Council<br>Communities and Infrastructure<br>The Grange<br>Tower Street<br>Chichester<br>West Sussex<br>PO19 1RH                                                                                                                                                      | WEST SUSSEX COUNTY COUNCIL ((HORSHAM DISTRICT)<br>(PARKING PLACES AND TRAFFIC REGULATION)<br>(CONSOLIDATION No.2) ORDER 2006)<br>(LEECHPOOL LANE AMENDMENT) ORDER 2014<br>LOCATION OF WAITING RESTRICTIONS |                                    | ATION)<br>R 2014 | N |
|                                     | Reproduced from or based upon 2010 Ordnance Survey mapping with permission of the Controller of HMSO (c) Crown Copyright reserved. Unauthorised reproduction infringes Crown copyright and may lead to prosecution or civil proceedings West Sussex County Council Licence No. 100023447 |                                                                                                                                                                                                            | SCALE: 1:25,000<br>DATE:22/04/2014 |                  |   |

# **Key for Waiting Restrictions**

All areas over which the provision of the orders apply are defined by the shaded areas as shown on the following plans plus a contiguous area not indicated on the plans of verge and/or footway between the carriageway edge and the highway boundary. The plans in this schedule are based upon grid references of the Ordnance Survey National Grid defined by the OSGB 36 triangulation.