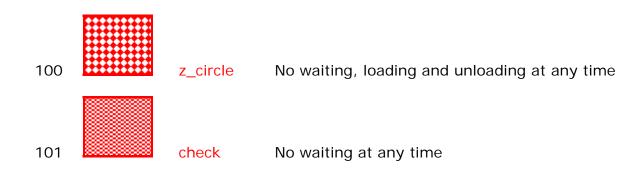

# **Key for Waiting Restrictions**

All areas over which the provision of the orders apply are defined by the shaded areas as shown on the following plans plus a contiguous area not indicated on the plans of verge and/or footway between the carriageway edge and the highway boundary. The plans in this schedule are based upon grid references of the Ordnance Survey National Grid defined by the OSGB 36 triangulation.

## Prohibition of waiting at any time