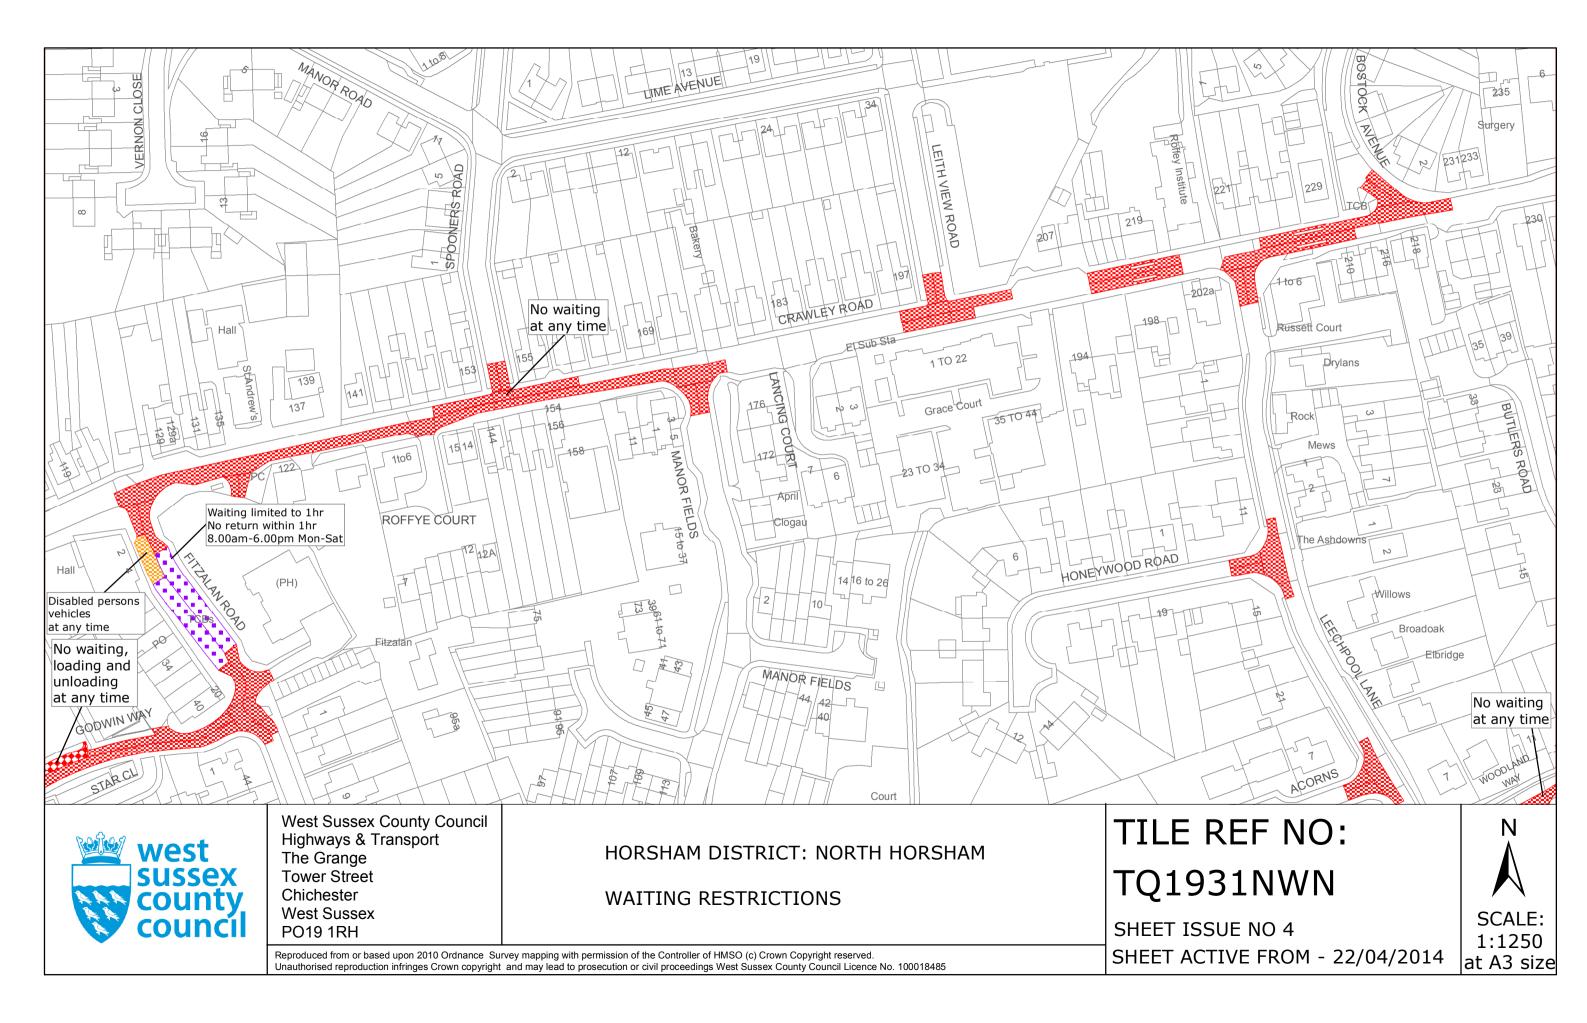

# **Key for Waiting Restrictions**

All areas over which the provision of the orders apply are defined by the shaded areas as shown on the following plans plus a contiguous area not indicated on the plans of verge and/or footway between the carriageway edge and the highway boundary. The plans in this schedule are based upon grid references of the Ordnance Survey National Grid defined by the OSGB 36 triangulation.

## Prohibition of waiting at any time

## **Free Limited Waiting**

Waiting limited to 1hr No return within 1hr 8.00am-6.00pm Mon–Sat

## **Specified Vehicles**

Disabled persons vehicles at any time

#### SECOND SCHEDULE Plan numbers to be revoked

(L.S.)

TQ1931NEN (Issue No. 2) TQ1931NWN (Issue No. 3)

#### THIRD SCHEDULE Plans to be substituted (as attached)

TQ1931NEN (Issue No. 3) TQ1931NWN (Issue No. 4)

The COMMON SEAL of WEST SUSSEX COUNTY COUNCIL was hereto affixed

the fifted THin the presence of

day of April 2014