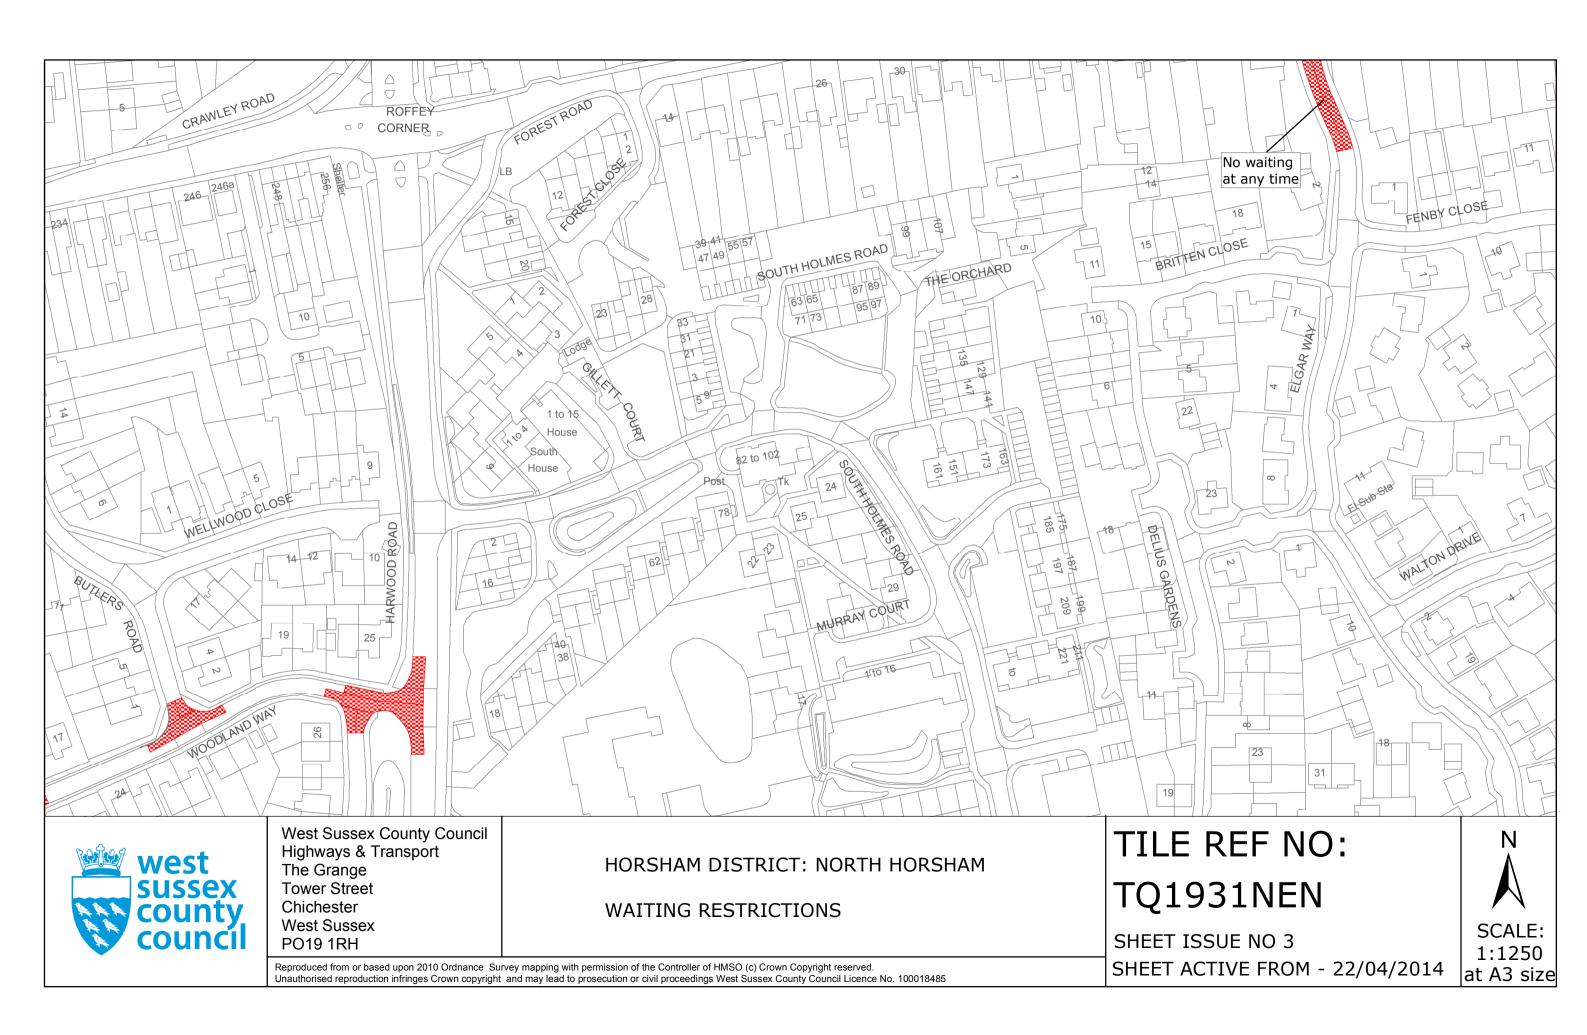

# **Key for Waiting Restrictions**

All areas over which the provision of the orders apply are defined by the shaded areas as shown on the following plans plus a contiguous area not indicated on the plans of verge and/or footway between the carriageway edge and the highway boundary. The plans in this schedule are based upon grid references of the Ordnance Survey National Grid defined by the OSGB 36 triangulation.

## Prohibition of waiting at any time

#### SECOND SCHEDULE Plan numbers to be revoked

(L.S.)

TQ1931NEN (Issue No. 2) TQ1931NWN (Issue No. 3)

#### THIRD SCHEDULE Plans to be substituted (as attached)

TQ1931NEN (Issue No. 3) TQ1931NWN (Issue No. 4)

The COMMON SEAL of WEST SUSSEX COUNTY COUNCIL was hereto affixed

the fifted THin the presence of

day of April 2014