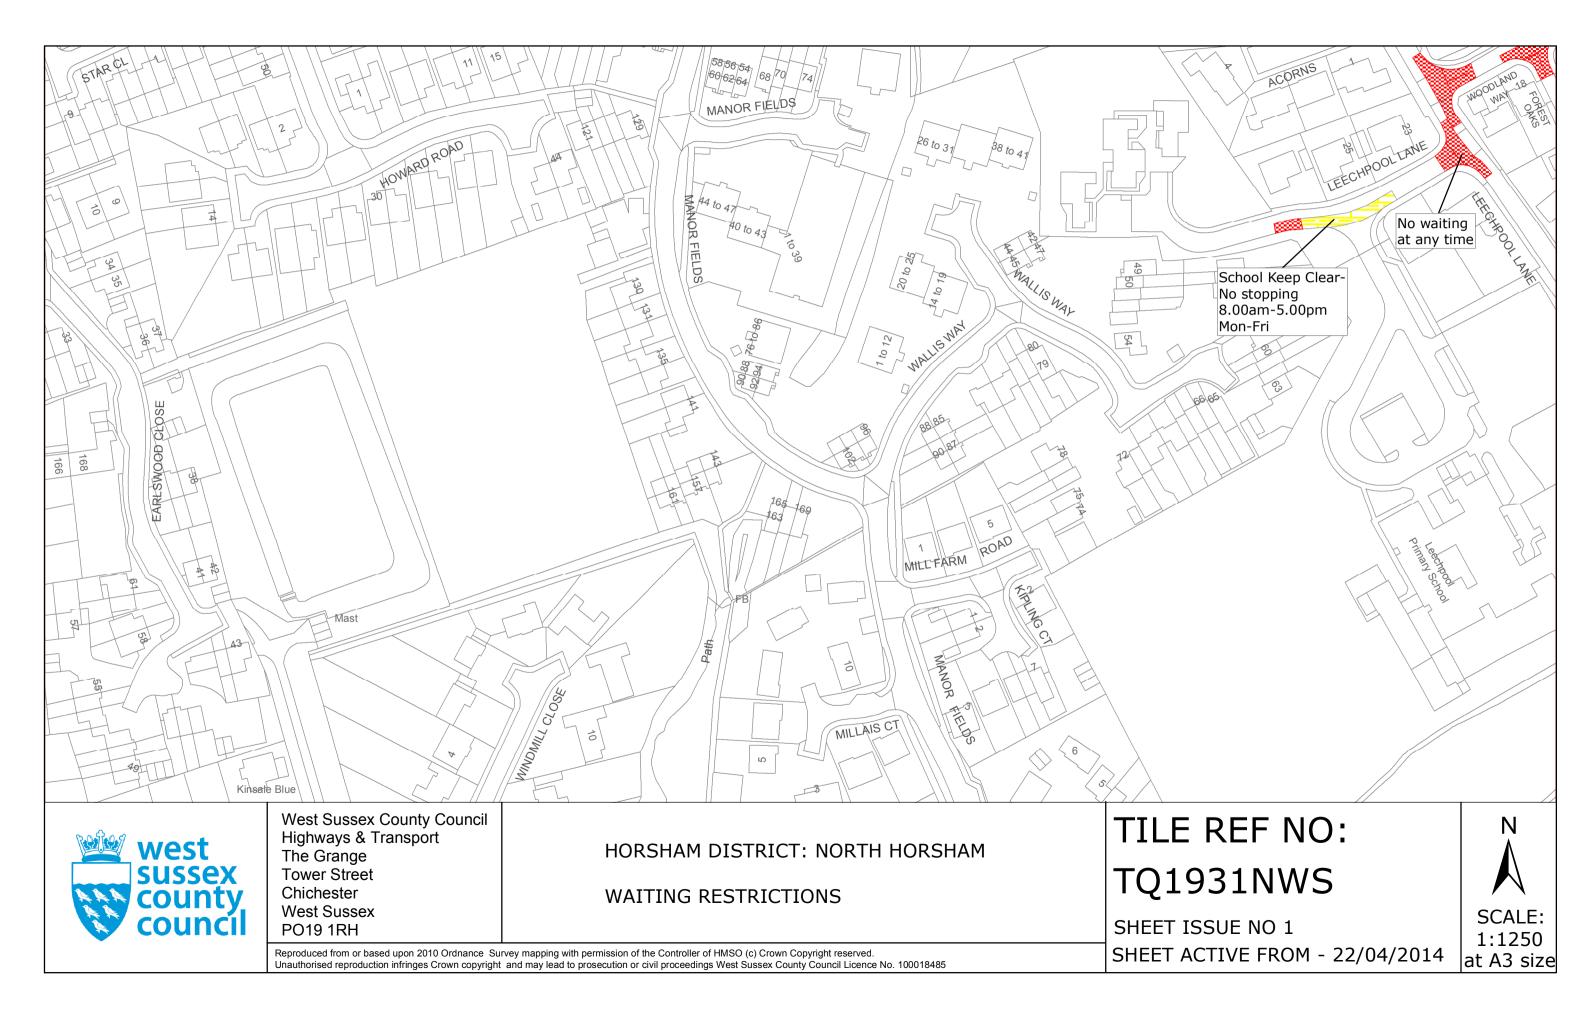

# **Key for Waiting Restrictions**

All areas over which the provision of the orders apply are defined by the shaded areas as shown on the following plans plus a contiguous area not indicated on the plans of verge and/or footway between the carriageway edge and the highway boundary. The plans in this schedule are based upon grid references of the Ordnance Survey National Grid defined by the OSGB 36 triangulation.

## Prohibition of waiting at any time

## Clearways

usgs677 School Keep Clear No stopping 8.00am-5.00pm Mon-Fri

#### FIRST SCHEDULE Plan number to be inserted

TQ1931NWS (Issue No.1)